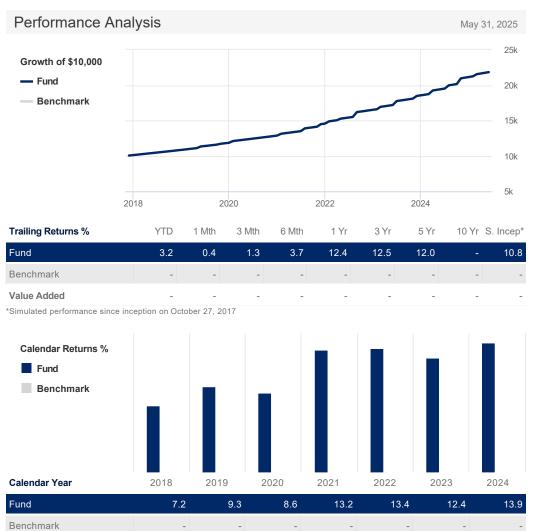

| Statistics              |        | May 31, 2025 |           |
|-------------------------|--------|--------------|-----------|
|                         |        | Fund         | Benchmark |
| Annualized Standard Dev |        | 3.9%         | -         |
| Fixed Income            |        | Fund         | Benchmark |
| YTM                     |        | -            | -         |
| Credit Quality          |        | -            | -         |
| Average Maturity        |        | -            | -         |
| Risk Rating             |        | May 31, 2025 |           |
| Low                     | Medium |              | High      |
|                         |        |              |           |

The chart above shows the volatility level of the fund (based on standard deviation of the fund's total returns since inception).