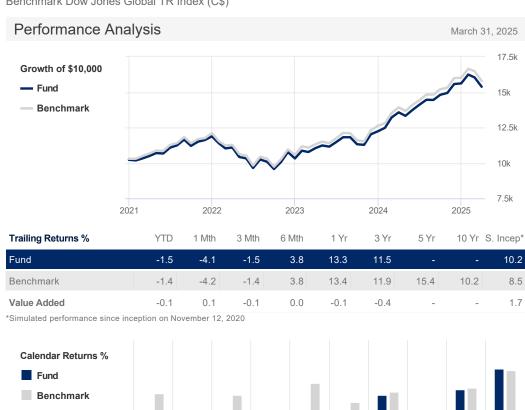

## Portfolio Allocations

**Asset Allocations** 

Calendar Year

Benchmark

Fund

2015

16.9

2016

5.2

2017

16.3

2018

-1.8

2019

21.4

Sector Allocations

2020

13.2

2021

16.2

17.6

2022

-13.2

-12.6

2023

18.6

19.4

2024

27.6 26.8